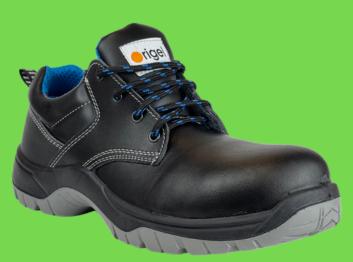

Certification: ISO 20345:2022 Category: S3L FO SRC WPA Toecap: Composite toecap (200 Joule) Upper: 1.8 mm abrasion and water resistance onMicro® Lining: 100% breathable 3D Air Insole: R-Flow® insole Anti Perforation: K18 kevlar midsole (1100N) Outsole: PU/PU dual density, reflective, SRC Available Sizes: 35-48 (EU)

rige

- PU/PU Dual Density Reflective Outsole
- High Abrasion Resistance Ensures long-lasting durability.
- Shock-Absorbing & Comfortable Offers all-day comfort.
- Lightweight & Flexible Reduces foot fatigue.
  Chemical & Oil Resistance Ideal for tough working
- conditions.