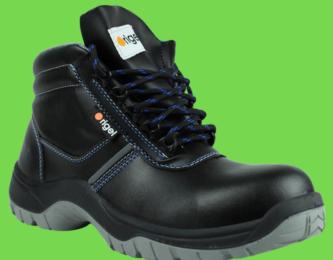

## **RIGEL 1090 S3L FO WPA SR TECHNICAL DATASHEET**

Certification ISO 20345:2022 Category: S3L FO SRC WPA Toecap: Composite toecap (200 Joule) Upper: 1.8 mm abrasion and water resistance onMicro<sup>®</sup> Lining: 100% breathable 3D Air Insole: R-Flow<sup>®</sup> insole Anti Perforation: K18 kevlar midsole (1100N) Outsole: PU/PU dual density, reflective, SRC Available Sizes: 35-48 (EU)

Enriching lives through innovation

rige

- PU/PU Dual Density Outsole
- High Abrasion Resistance Ensures long-lasting durability.
- Shock-Absorbing & Comfortable Offers all-day comfort.
- 🗸 Lightweight & Flexible Reduces foot fatigue. Chemical & Oil Resistance – Ideal for tough working
- conditions.

Superior Slip Resistance – Designed to meet SRC standards

Its open-cell structure provides air circulation inside the shoe, therefore it keeps feet cooler

as vapor. Contains activated-carbon and biocides. Therefore it prevents foot odor and development of bacteria.