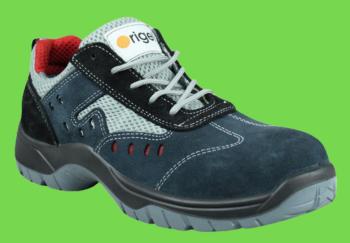

## **RIGEL PARMA SIP FO SRC TECHNICAL DATASHEET**

Certification: ISO 20345:2011 Category: SIP FO SRC Toecap: Composite toecap (200 Joule) Upper: 1.8-2.0 mm grain suede leather and 3D Air panels for maximum airflow Lining: 100% breathable 3D Air Insole: R-Flow® insole Anti Perforation: K18 kevlar midsole (1100N) Outsole: PU/PU dual density, SRC Available Sizes: 35-48 (EU)