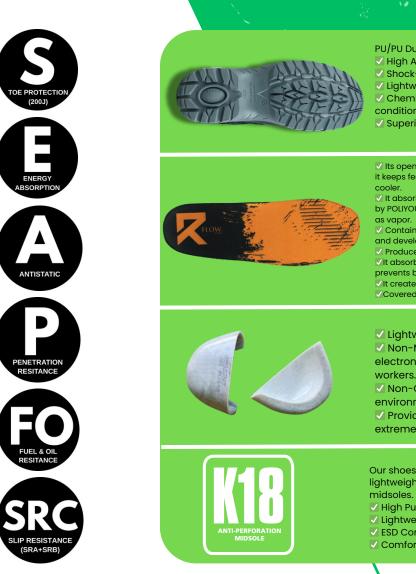

Enriching lives through innovation

PU/PU Dual Density Outsole

- 🗹 High Abrasion Resistance Ensures long-lasting durability.
- Shock-Absorbing & Comfortable Offers all-day comfort.
- Lightweight & Flexible Reduces foot fatigue.
  Chemical & Oil Resistance Ideal for tough working
- conditions.
- Superior Slip Resistance Designed to meet SRC standards

 Its open-cell structure provides air circulation inside the shoe, therefore it keeps feet

 $\checkmark$  It absorbs the sweat produced by the foot. The sweat then gets released by POLIYOU\*

 Contains activated-carbon and biocides. Therefore it prevents foot odor and development of bacteria.

Produced from %80 recycled material. It environmental friendly product.
 It absorbs the impact that happens during walking or exercising, and prevents back pain and joint injuries.

It creates comfort by its excellent suspension

Covered with Hygienic fabric, washable and lightweight.

Lightweight & Comfortable – Lighter than steel toe caps.
 Non-Magnetic & Airport Friendly – Ideal for airport and electronics industry

orkers.

✓ Non-Conductive Material – Safe for electrical work environments.

Provides Heat & Cold Insulation – Protects feet in extreme temperatures.

Our shoes feature Tessiltoschi K18™ series Kevlar midsoles, providing a lightweight, flexible, and highly puncture-resistant alternative to steel midsoles.

✓ High Puncture Resistance – Meets EN ISO 20345 standards.

🗹 Lightweight & Flexible – More comfortable than steel midsoles.

ESD Compatible – Provides electrostatic discharge protection.

Comfort & Ergonomics – Ensures all-day comfort.