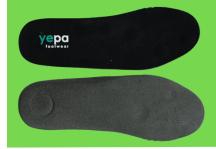

Insole:Anatomic sponge insole with heel

support

Anti Perforation: Steel midsole (1100N)

Outsole: PU/PU dual density, SRC

Available Sizes: 35-48 (EU)

- ✓ Heavy-Duty Durability Engineered for high-load, high-impact industrial use.
- ✓ Exceptional Slip Resistance Certified to SRC standard for superior grip on wet and oily surfaces.
- ✓ Oil, Fuel & Chemical Resistant Reliable performance in harsh environments.
  ✓ Stiff & Stable Support Ideal for demanding surfaces where flexibility is less
- $\checkmark$  Stiff & Stable Support Ideal for demanding surfaces where flexibility is less critical.