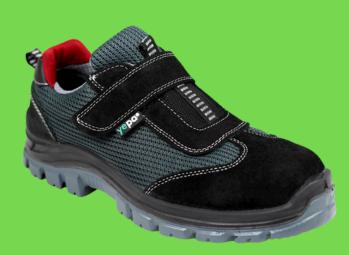

## YEPA MILANO SIP FO SRC TECHNICAL DATASHEET

Certification: ISO 20345:2011

Category: S1P FO SRC

Toecap: Steel toecap (200 Joule)

Upper: 1.8-2.0 mm grain suede and 3D Air

for maximum airflow.

Lining: 100% breathable 3D Air

Insole:Anatomic sponge insole with heel

support

Anti Perforation: Steel midsole (1100N)

Outsole: PU/PU dual density, SRC

Available Sizes: 35-48 (EU)

- ✓ Heavy-Duty Durability Engineered for high-load, high-impact industrial use.
- ✓ Exceptional Slip Resistance Certified to SRC standard for superior grip on wet and oily surfaces.
- ✓ Oil, Fuel & Chemical Resistant Reliable performance in harsh environments.
  ✓ Stiff & Stable Support Ideal for demanding surfaces where flexibility is less
- $\checkmark$  Stiff & Stable Support Ideal for demanding surfaces where flexibility is less critical.